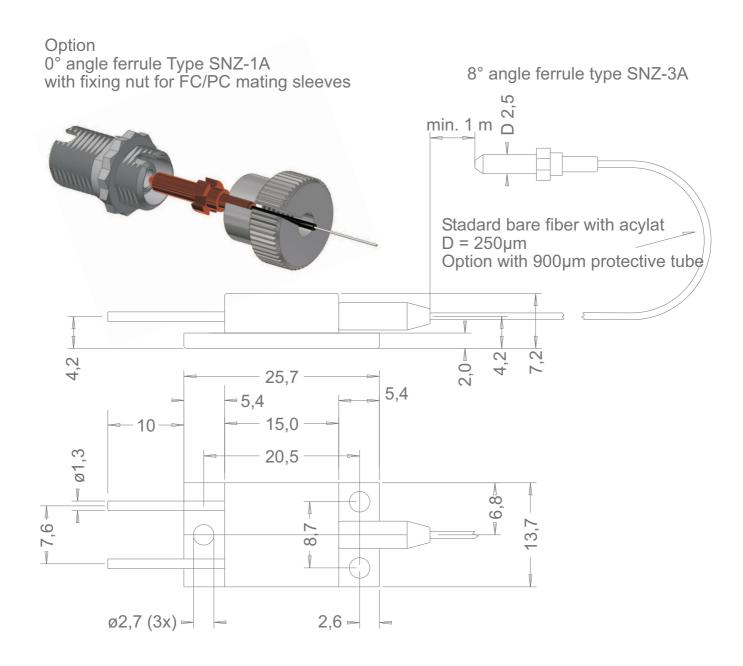

## Application Example for TO220 Ferrule to FC/PC Mating Sleeve This Fixing Nut also works for all BTF14 and LuOcean Mini poducts with FC/APC or FC/PC ferrule