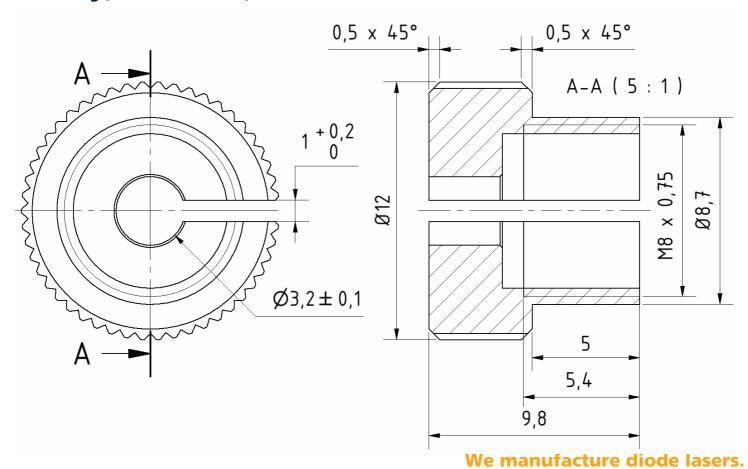

# LU\_UN\_15\_01 Fiber Ferrule Fixing Nut to FC/(A)PC Style Mating Sleeve or Receptacle



Lumics offers a simple fixing solution for all fiber coupled BTF14 and TO220 products with APC or PC ferrule to either PC/PC mating sleeve or other connectors/mounting blocks with outside thread.

#### **Features & Functions:**

- Attach fiber ferrule to any mounting block
- Fiber to fiber connection

#### **Benefits:**

- No need for fiber termination
- FC/PC Thread

#### **Applications:**

- Printing
- Materials processing
- Illumination
- Medical laser treatment

### **Drawing (dimensions in mm)**





## Application Example for TO220 Ferrule to FC/PC Mating Sleeve This Fixing Nut also works for all BTF14 and LuOcean Mini poducts with FC/APC or FC/PC ferrule