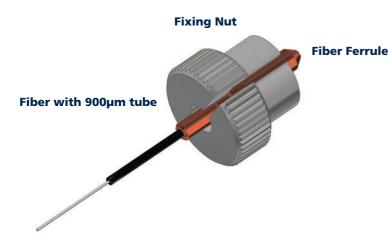

# LU\_UN\_15\_01 Fiber Ferrule Fixing Nut to FC/(A)PC Style Mating Sleeve or Receptacle

Lumics offers a simple fixing solution for all fiber coupled BTF14 and TO220 products with APC or PC ferrule to either PC/PC mating sleeve or other connectors/mounting blocks with outside thread.

#### **Features & Functions:**

- Attach fiber ferrule to any mounting block
- Fiber to fiber connection

#### **Benefits:**

- No need for fiber termination
- FC/PC Thread